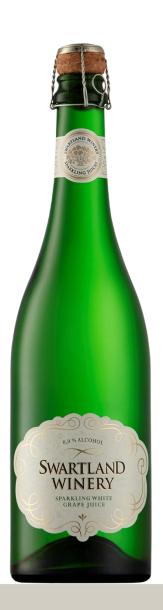

# SWARTLAND SPARKLING WINE

# WHITE GRAPE JUICE

A 100% pure and natural non-alcoholic sparkling grape juice made from grapes harvested at optimum ripeness.

### TASTING NOTE

Prominent grape and muscat flavours on the nose with a crisp acidity.

## FOOD SUGGESTION

Aperitif, parties, celebrations with friends and family, strawberries and chocolate!

# SFRVING & STORAGE

Store in a cool dry place & refrigerate after opening. Served chilled or on ice.