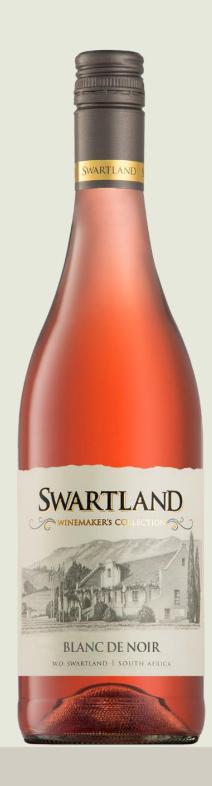

# WINEMAKER'S COLLECTION **BLANC DE NOIR 2019**

A fine blend between young bush vine intensity and trellised vines. Smoothness all from the Swartland Region

#### PRODUCT INFORMATION

VINTAGE 2019

VARIETALS 100% Pinotage

ORIGIN Wine of Origin Western Cape